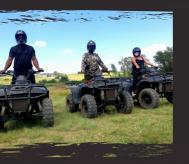

## **GUIDED QUAD BIKING**

1 Hour R550 per person 1 Hour Double up (12 years and older) R850